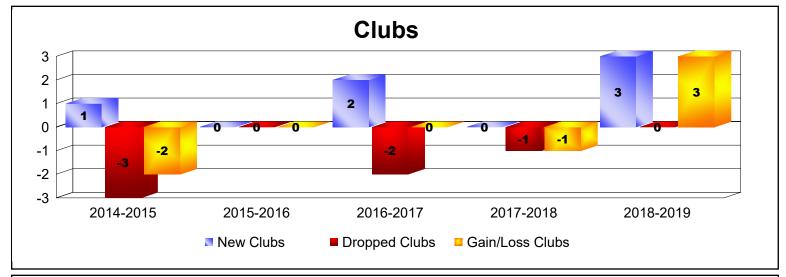

District 300A3 As of June 2019 Cumulative

| Year      | New<br>Clubs | Dropped<br>Clubs | Gain/<br>Loss<br>Clubs | New<br>Members | Charter<br>Members | Reinstate<br>Members | Transfer<br>Members | Total<br>Member<br>Added | Total<br>Members<br>Dropped | Gain/<br>Loss<br>Members |
|-----------|--------------|------------------|------------------------|----------------|--------------------|----------------------|---------------------|--------------------------|-----------------------------|--------------------------|
| 2014-2015 | 1            | -3               | -2                     | 382            | 37                 | 19                   | 8                   | 446                      | -347                        | 99                       |
| 2015-2016 | 0            | 0                | 0                      | 330            | 6                  | 8                    | 15                  | 359                      | -439                        | -80                      |
| 2016-2017 | 2            | -2               | 0                      | 426            | 63                 | 45                   | 14                  | 548                      | -427                        | 121                      |
| 2017-2018 | 0            | -1               | -1                     | 705            | 9                  | 54                   | 26                  | 794                      | -796                        | -2                       |
| 2018-2019 | 3            | 0                | 3                      | 342            | 102                | 37                   | 22                  | 503                      | -614                        | -111                     |
| Average   | 1            | -1               | 0                      | 437            | 43                 | 33                   | 17                  | 530                      | -525                        | 5                        |