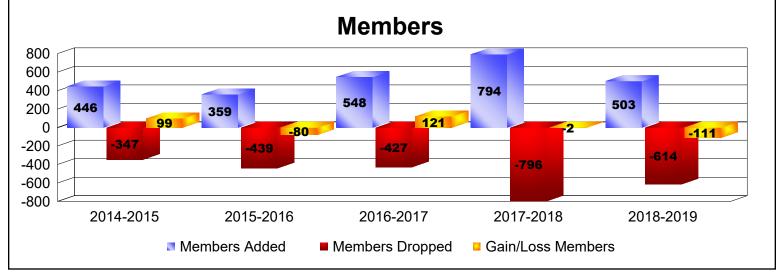

District 300A3 As of June 2019 Cumulative

| Year      | New<br>Clubs | Dropped<br>Clubs | Gain/<br>Loss<br>Clubs | New<br>Members | Charter<br>Members | Reinstate<br>Members | Transfer<br>Members | Total<br>Member<br>Added | Total<br>Members<br>Dropped | Gain/<br>Loss<br>Members |
|-----------|--------------|------------------|------------------------|----------------|--------------------|----------------------|---------------------|--------------------------|-----------------------------|--------------------------|
| 2014-2015 | 1            | -3               | -2                     | 382            | 37                 | 19                   | 8                   | 446                      | -347                        | 99                       |
| 2015-2016 | 0            | 0                | 0                      | 330            | 6                  | 8                    | 15                  | 359                      | -439                        | -80                      |
| 2016-2017 | 2            | -2               | 0                      | 426            | 63                 | 45                   | 14                  | 548                      | -427                        | 121                      |
| 2017-2018 | 0            | -1               | -1                     | 705            | 9                  | 54                   | 26                  | 794                      | -796                        | -2                       |
| 2018-2019 | 3            | 0                | 3                      | 342            | 102                | 37                   | 22                  | 503                      | -614                        | -111                     |
| Average   | 1            | -1               | 0                      | 437            | 43                 | 33                   | 17                  | 530                      | -525                        | 5                        |